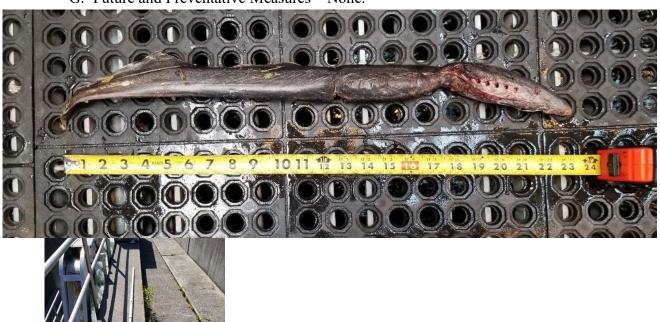

## **SUBJECT: 19BON43 MFR – Adult Fish Facility Pacific Lamprey Mortality**

On 28 June, U of I technicians found a Pacific Lamprey mortality near the AFF trap. It was scanned for PIT tags, inspected for marks or injuries, and returned to the river.

- A. Species Pacific Lamprey (*Entosphenus tridentatus*).
- B. Origin Unknown.
- C. Length Approximately 61 cm.
- D. Marks and tags None
- E. Marks and Injuries found on carcass See phot
- F. Cause and Time of Death Predation or Jumping.
- G. Future and Preventative Measures None.